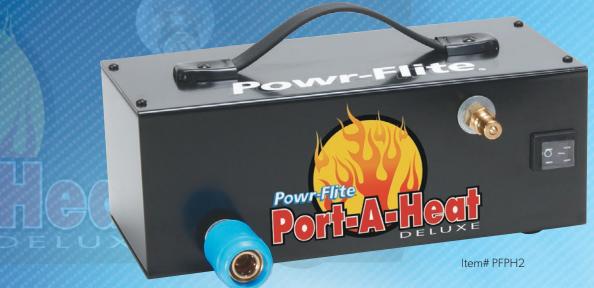

## **PORT-A-HEAT II**

Item# PFPH2

## **BOOSTED HEAT, BOOSTED RESULTS**

The Port-A-Heat Deluxe provides 212° F heat for deep cleaning carpets. Designed to be used with any extractor, the Port-A-Heat can add power to your portable or a boost to your truckmount. Our unique heating element uses less power and heats more water than other portable heaters for hotter water while conserving vital amperage.

- Powerful 1650 watt heater instantly heats water to 212° F
- Unique heating element provides more efficient heating than ordinary heater, preserving amperage and reducing heating time
- Rugged steel case and durable powder coating provide years of service
- Uses standard 1/4" quick disconnect fittings for use with most common carpet extractors